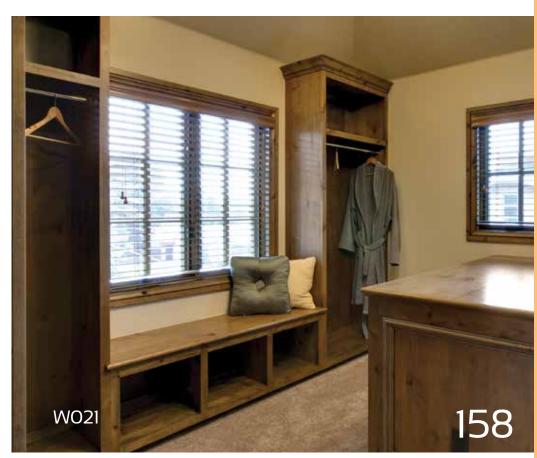

mentally but physically as well. People who forgive tend to be less angry, depressed, stressed out and anxious, and have lower blood pressure and heart rates than those who hold grudges. If you tend to have a hard time letting go of a grievance, consider that forgiveness does not mean you have to forget an incident, but rather that you can place a limit on how it affects you and your relationship with another, and that you benefit from the process as much as the person you have the grudge with. WOODCO®

































































































## Dining Rooms

















































































## Bathrooms

















## Doors













































































Wardrobes & Storage































## Offices











































































## Counters

































































## Outdoors



























































































## Pets





















































































Tel: +971 4 2621199 Fax: +971 4 2628444

Deira, 13A Street Area Opp. Hamar Ain Centre. PO.Box 80558 Dubai. U.A.E.
Email: info@woodco.ae Website: www.woodco.ae