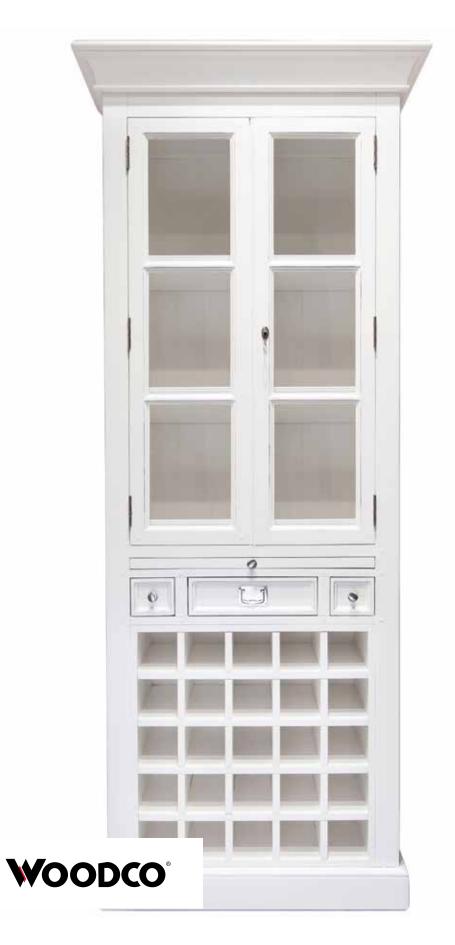

ss is beneficial not only mentally but physically as well. People who forgive tend to be less angry, depressed, stressed out and anxious, and have lower blood pressure and heart rates than those who hold grudges. If you tend to have a hard time letting go of a grievance, consider that forgiveness does not mean you have to forget an incident, but rather that you can place a limit on how it affects you and your relationship with another, and that you benefit from the process as much as the person you have the grudge with. WOODCO®

































































































## Dining Rooms

















































































## Bathrooms

















## Doors













































































Wardrobes & Storage































## Offices











































































## Counters

































































## Outdoors



























































































## Pets





















































































Tel: +971 4 2621199 Fax: +971 4 2628444

Deira, 13A Street Area Opp. Hamar Ain Centre. PO.Box 80558 Dubai. U.A.E.
Email: info@woodco.ae Website: www.woodco.ae