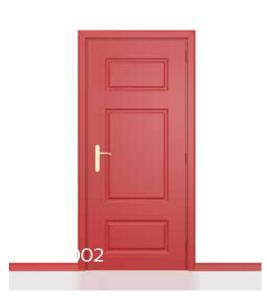

ing to Forgive Forgiveness is beneficial not only mentally but physically as well. People who forgive tend to be less angry, depressed, stressed out and anxious, and have lower blood pressure and heart rates than those who hold grudges. If you tend to have a hard time letting go of a grievance, consider that forgiveness does not mean you have to forget an incident, but rather that you can place a limit on how it affects you and your relationship with another, and that you benefit from the process as much as the person you have the grudge with. WOODCO®

































































































## Dining Rooms

















































































## Bathrooms

















## Doors













































































Wardrobes & Storage































## Offices











































































## Counters

































































## Outdoors



























































































## Pets





















































































Tel: +971 4 2621199 Fax: +971 4 2628444

Deira, 13A Street Area Opp. Hamar Ain Centre. PO.Box 80558 Dubai. U.A.E.
Email: info@woodco.ae Website: www.woodco.ae