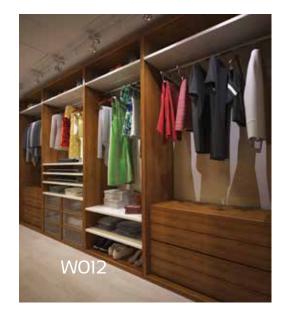

neficial not only mentally but physically as well. People who forgive tend to be less angry, depressed, stressed out and anxious, and have lower blood pressure and heart rates than those who hold grudges. If you tend to have a hard time letting go of a grievance, consider that forgiveness does not mean you have to forget an incident, but rather that you can place a limit on how it affects you and your relationship with another, and that you benefit from the process as much as the person you have the grudge with. WOODCO®

































































































## Dining Rooms

















































































## Bathrooms

















## Doors













































































Wardrobes & Storage































## Offices











































































## Counters

































































## Outdoors



























































































## Pets





















































































Tel: +971 4 2621199 Fax: +971 4 2628444

Deira, 13A Street Area Opp. Hamar Ain Centre. PO.Box 80558 Dubai. U.A.E.
Email: info@woodco.ae Website: www.woodco.ae