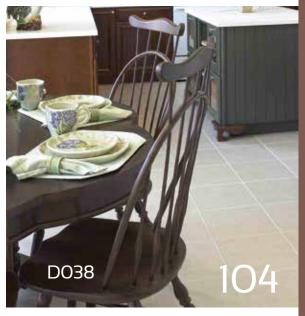

## Bedrooms





## Learning to Forgive Forgiveness is beneficial not only mentally but physically as well. People who forgive tend to be less angry, depressed, stressed out and anxious, and have lower blood pressure and heart rates than those who hold grudges. If you tend to have a hard time letting go of a grievance, consider that forgiveness does not mean you have to forget an incident, but rather that you can place a limit on how it affects you and your relationship with another, and that you benefit from the process as much as the person you have the grudge with. WOODCO®

































































































## Dining Rooms

















































































## Bathrooms

















## Doors













































































Wardrobes & Storage































## Offices











































































## Counters

































































## Outdoors



























































































## Pets





















































































Tel: +971 4 2621199 Fax: +971 4 2628444

Deira, 13A Street Area Opp. Hamar Ain Centre. PO.Box 80558 Dubai. U.A.E.
Email: info@woodco.ae Website: www.woodco.ae