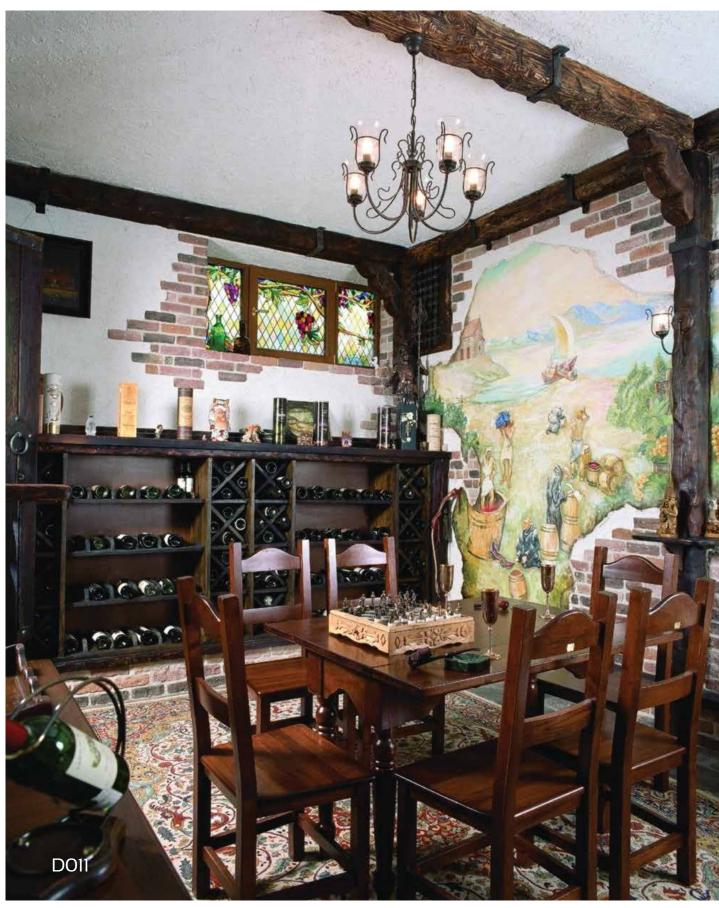

Living Rooms

































































## Bedrooms





## Learning to Forgive Forgiveness is beneficial not only mentally but physically as well. People who forgive tend to be less angry, depressed, stressed out and anxious, and have lower blood pressure and heart rates than those who hold grudges. If you tend to have a hard time letting go of a grievance, consider that forgiveness does not mean you have to forget an incident, but rather that you can place a limit on how it affects you and your relationship with another, and that you benefit from the process as much as the person you have the grudge with. WOODCO®

































































































## Dining Rooms

















































































## Bathrooms

















## Doors













































































Wardrobes & Storage































## Offices











































































## Counters

































































## Outdoors



























































































## Pets





















































































Tel: +971 4 2621199 Fax: +971 4 2628444

Deira, 13A Street Area Opp. Hamar Ain Centre. PO.Box 80558 Dubai. U.A.E.
Email: info@woodco.ae Website: www.woodco.ae