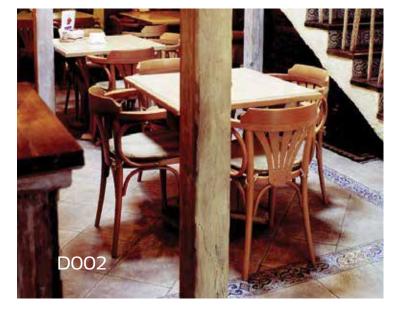

## Living Rooms

































































## Bedrooms





## Learning to Forgive Forgiveness is beneficial not only mentally but physically as well. People who forgive tend to be less angry, depressed, stressed out and anxious, and have lower blood pressure and heart rates than those who hold grudges. If you tend to have a hard time letting go of a grievance, consider that forgiveness does not mean you have to forget an incident, but rather that you can place a limit on how it affects you and your relationship with another, and that you benefit from the process as much as the person you have the grudge with. WOODCO®

































































































## Dining Rooms

















































































## Bathrooms

















## Doors













































































Wardrobes & Storage































## Offices











































































## Counters

































































## Outdoors



























































































## Pets





















































































Tel: +971 4 2621199 Fax: +971 4 2628444

Deira, 13A Street Area Opp. Hamar Ain Centre. PO.Box 80558 Dubai. U.A.E.
Email: info@woodco.ae Website: www.woodco.ae