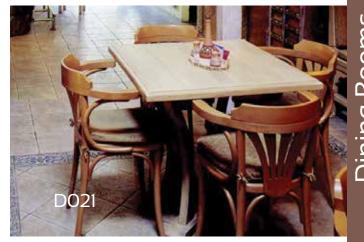

## Bedrooms





## Learning to Forgive Forgiveness is beneficial not only mentally but physically as well. People who forgive tend to be less angry, depressed, stressed out and anxious, and have lower blood pressure and heart rates than those who hold grudges. If you tend to have a hard time letting go of a grievance, consider that forgiveness does not mean you have to forget an incident, but rather that you can place a limit on how it affects you and your relationship with another, and that you benefit from the process as much as the person you have the grudge with. WOODCO®

































































































## Dining Rooms

















































































## Bathrooms

















## Doors













































































Wardrobes & Storage































## Offices











































































## Counters

































































## Outdoors



























































































## Pets





















































































Tel: +971 4 2621199 Fax: +971 4 2628444

Deira, 13A Street Area Opp. Hamar Ain Centre. PO.Box 80558 Dubai. U.A.E.
Email: info@woodco.ae Website: www.woodco.ae