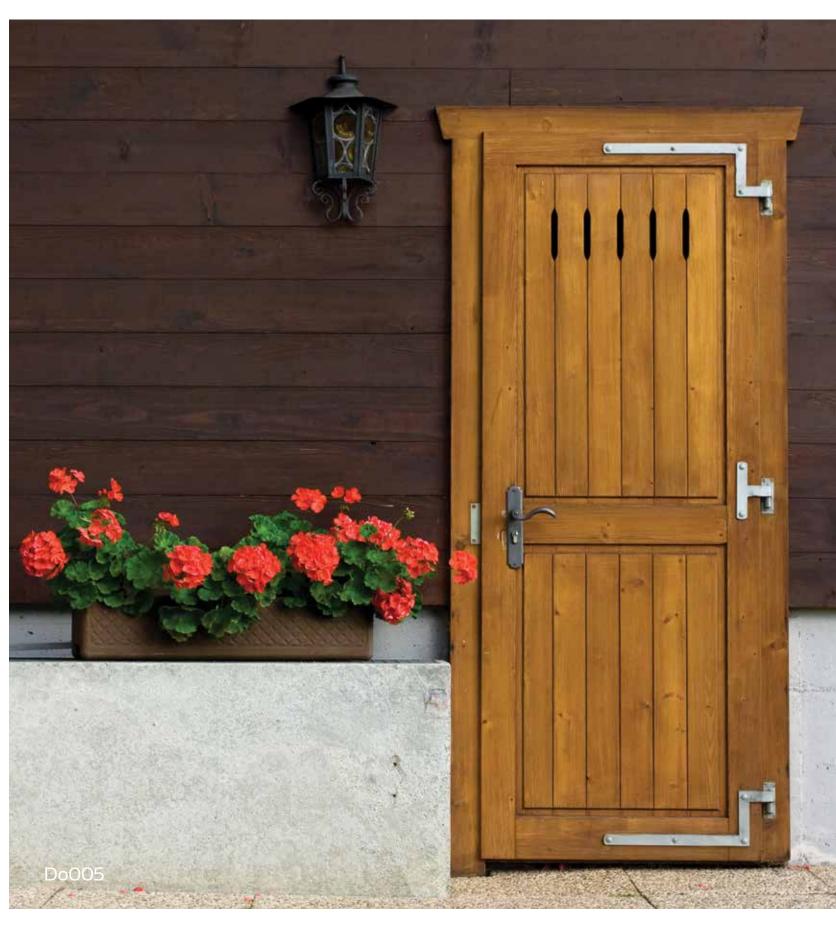

Forgive Forgiveness is beneficial not only mentally but physically as well. People who forgive tend to be less angry, depressed, stressed out and anxious, and have lower blood pressure and heart rates than those who hold grudges. If you tend to have a hard time letting go of a grievance, consider that forgiveness does not mean you have to forget an incident, but rather that you can place a limit on how it affects you and your relationship with another, and that you benefit from the process as much as the person you have the grudge with. WOODCO®

































































































## Dining Rooms

















































































## Bathrooms

















## Doors













































































Wardrobes & Storage































## Offices











































































## Counters

































































## Outdoors



























































































## Pets





















































































Tel: +971 4 2621199 Fax: +971 4 2628444

Deira, 13A Street Area Opp. Hamar Ain Centre. PO.Box 80558 Dubai. U.A.E.
Email: info@woodco.ae Website: www.woodco.ae