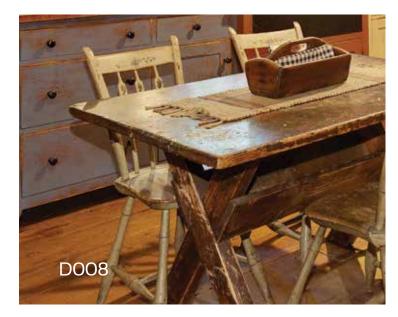

## Living Rooms

































































## Bedrooms





## Learning to Forgive Forgiveness is beneficial not only mentally but physically as well. People who forgive tend to be less angry, depressed, stressed out and anxious, and have lower blood pressure and heart rates than those who hold grudges. If you tend to have a hard time letting go of a grievance, consider that forgiveness does not mean you have to forget an incident, but rather that you can place a limit on how it affects you and your relationship with another, and that you benefit from the process as much as the person you have the grudge with. WOODCO®

































































































## Dining Rooms

















































































## Bathrooms

















## Doors













































































Wardrobes & Storage































## Offices











































































## Counters

































































## Outdoors



























































































## Pets





















































































Tel: +971 4 2621199 Fax: +971 4 2628444

Deira, 13A Street Area Opp. Hamar Ain Centre. PO.Box 80558 Dubai. U.A.E.
Email: info@woodco.ae Website: www.woodco.ae