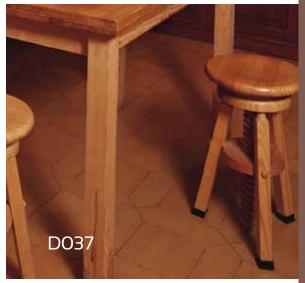

## Bedrooms





## Learning to Forgive Forgiveness is beneficial not only mentally but physically as well. People who forgive tend to be less angry, depressed, stressed out and anxious, and have lower blood pressure and heart rates than those who hold grudges. If you tend to have a hard time letting go of a grievance, consider that forgiveness does not mean you have to forget an incident, but rather that you can place a limit on how it affects you and your relationship with another, and that you benefit from the process as much as the person you have the grudge with. WOODCO®

































































































## Dining Rooms

















































































## Bathrooms

















## Doors













































































Wardrobes & Storage































## Offices











































































## Counters

































































## Outdoors



























































































## Pets





















































































Tel: +971 4 2621199 Fax: +971 4 2628444

Deira, 13A Street Area Opp. Hamar Ain Centre. PO.Box 80558 Dubai. U.A.E.
Email: info@woodco.ae Website: www.woodco.ae