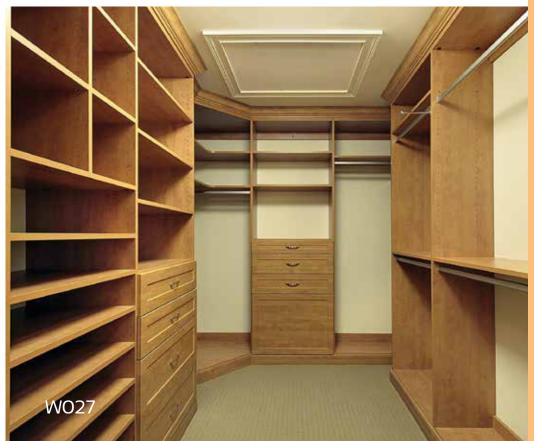

physically as well. People who forgive tend to be less angry, depressed, stressed out and anxious, and have lower blood pressure and heart rates than those who hold grudges. If you tend to have a hard time letting go of a grievance, consider that forgiveness does not mean you have to forget an incident, but rather that you can place a limit on how it affects you and your relationship with another, and that you benefit from the process as much as the person you have the grudge with. WOODCO®

































































































## Dining Rooms

















































































## Bathrooms

















## Doors













































































Wardrobes & Storage































## Offices











































































## Counters

































































## Outdoors



























































































## Pets





















































































Tel: +971 4 2621199 Fax: +971 4 2628444

Deira, 13A Street Area Opp. Hamar Ain Centre. PO.Box 80558 Dubai. U.A.E.
Email: info@woodco.ae Website: www.woodco.ae