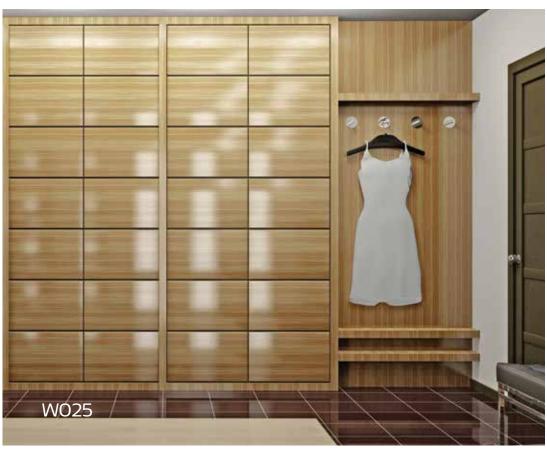

but physically as well. People who forgive tend to be less angry, depressed, stressed out and anxious, and have lower blood pressure and heart rates than those who hold grudges. If you tend to have a hard time letting go of a grievance, consider that forgiveness does not mean you have to forget an incident, but rather that you can place a limit on how it affects you and your relationship with another, and that you benefit from the process as much as the person you have the grudge with. WOODCO®

































































































## Dining Rooms

















































































## Bathrooms

















## Doors













































































Wardrobes & Storage































## Offices











































































## Counters

































































## Outdoors



























































































## Pets





















































































Tel: +971 4 2621199 Fax: +971 4 2628444

Deira, 13A Street Area Opp. Hamar Ain Centre. PO.Box 80558 Dubai. U.A.E.
Email: info@woodco.ae Website: www.woodco.ae